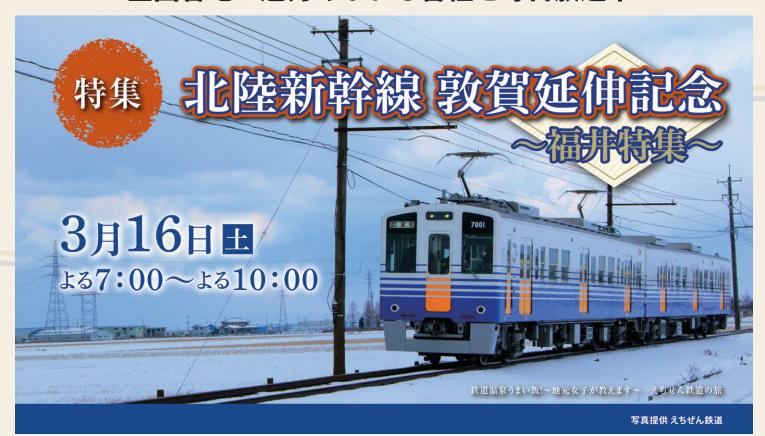

## 北陸新幹線「金沢駅-敦賀駅」延伸開業を記念して

2024年3月16日(土)に北陸新幹線「金沢駅-敦賀駅」が延伸開業することを記念し、『【特集】北陸新幹線 敦賀延伸記念 ~福井特 集~』を放送いたします。柏原美紀さんがえちぜん鉄道で旅をし、グルメや温泉を堪能する「駅旅 ~駅からはじまる物語~ えちぜ ん鉄道」など、福井県の魅力をたっぷりお伝えします! この特集を見て、北陸新幹線で行く福井旅行を計画してみてはいかがでしょ うか?